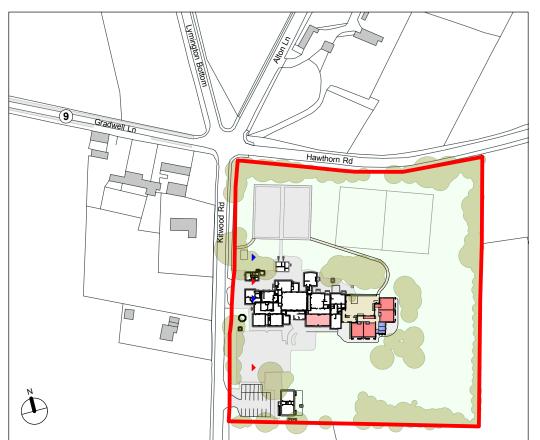

Location Plan

Hawthorn Rd

**Four Marks Primary** School **Expansion to 2FE Proposed Site & Building Plans** 