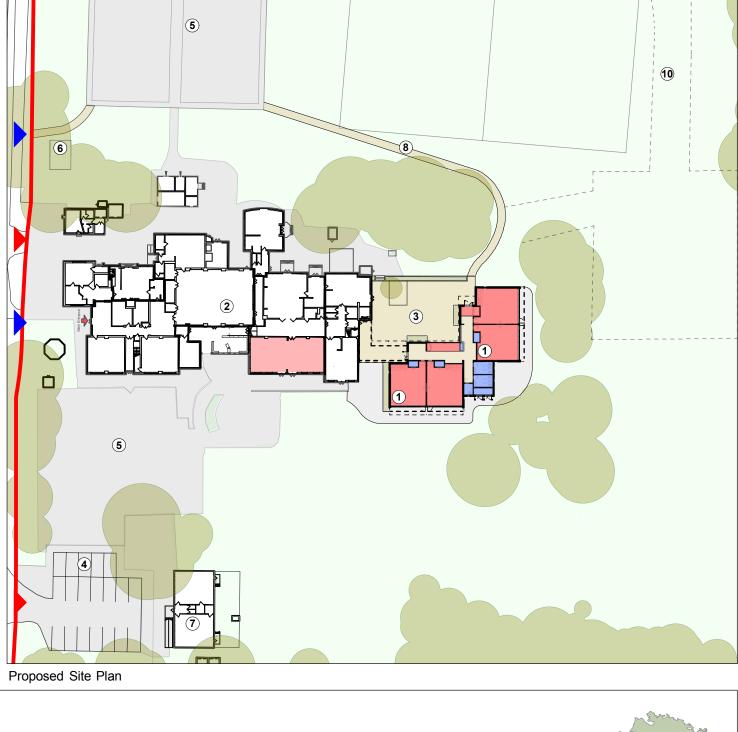

## Proposed Site Plan:

- Proposed Classrooms
   Existing Primary School
   Proposed Landscaped Courtyard
   Proposed Extention to Existing Car Park
- Existing Games Court
  Proposed Cycle and Scooter Parking
  Haydays Pre-School
  Proposed Pedestrian Path

- 9 Additional Pupil Drop-off10 Proposed Contractor Access

## Key:

- Teaching New Build
- Teaching Refurbishment.
- Non-Teaching New Build
- Non-Teaching Refurbishment.
- Circulation
- Site Boundary
- Pedestrian Access
- Vehicular Access
- Contractor Access

© Crown Copyright and database rights 2018. All rights reserved. HCC 100019180.