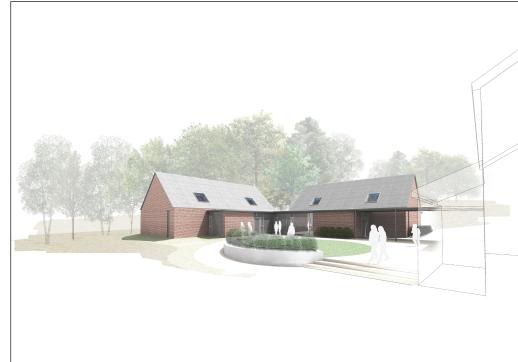

## Proposed Site Plan:

- Proposed Classrooms
   Existing Primary School
   Proposed Landscaped Courtyard
   Proposed Extention to Existing Car Park
- Existing Games Court
  Proposed Cycle and Scooter Parking
  Haydays Pre-School
  Proposed Pedestrian Path